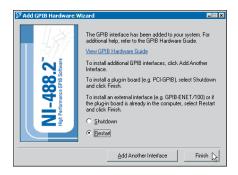

## **Getting Started**

1 Insert CD, then choose Install Software.

2 Select Plug and Play Interface and click Next.

3 Select Restart and click Finish.

Continue to step 4 ▶