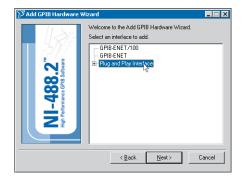

## **Getting Started**

1 Insert CD, then choose Install Software.

2 Select Plug and Play Interface and click Next.

3 Select Restart and click Finish.

Continue to step 4 ▶