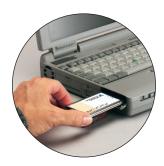

## 4 Install hardware 1.

5 Run NI-488.2 Getting Started Wizard.

National Instruments™, NI-488.2™, and ni.com™ are trademarks of National Instruments Corporation.

Product and company names mentioned herein are trademarks or trade names of their respective companies.

<sup>&</sup>lt;sup>1</sup> For help installing your hardware, refer to the *GPIB Hardware Guide* (available on the CD through **Getting Started Documentation**).

<sup>© 1999–2003</sup> National Instruments Corporation. All rights reserved.