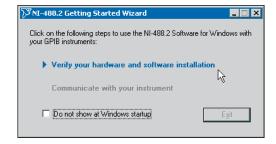

## 4 Install hardware 1.

5 Run NI-488.2 Getting Started Wizard.

National Instruments™, NI-488.2™, and ni.com™ are trademarks of National Instruments Corporation.

Product and company names mentioned herein are trademarks or trade names of their respective companies.