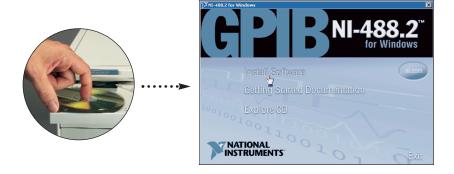

## **Getting Started**

1 Insert CD, then choose Install Software.

2 Select Plug and Play Interface and click Next.

3 Select Restart and click Finish.

Continue to step 4 ▶